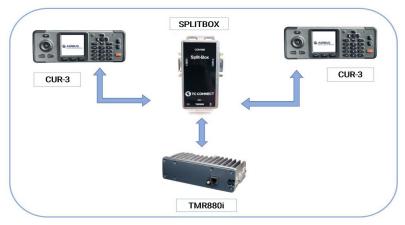

## **SPLITBOX**

## Two control heads for the same radio

The Splitbox allows two control heads to the same radio. In an ambulance you can for example use one control head on the dashboard for the driver and one controlhead in the back of the vehicle.

## **Easy installation**

Existing cables are used to the control heads. Simply connect the control heads to the connectors on the splitbox and the single cable to the radio. No external power or connections are needed. The split box is mounted with four screws in the appropriate place and you're ready to go!

## Easy to operate

The user who wants to talk on the radio just presses the PTT-button once and to become the active user. After that the user can talk on the radio. A red light on the control head will indicate if that control head is inactive for the moment.