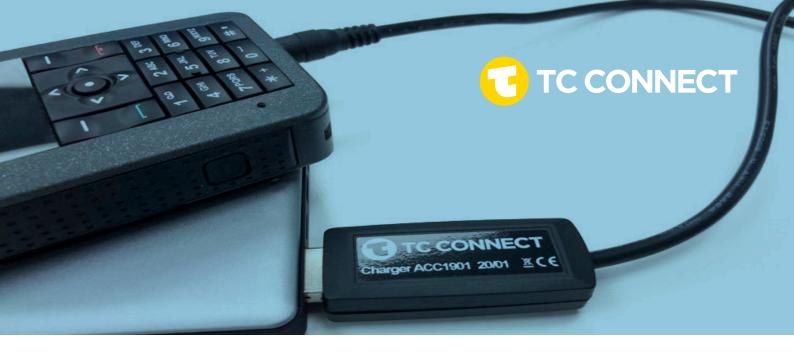

## TC USB-CHARGER

But how do you power up your Tetra terminal if there is a power failiure?

We at TC Connect has produced our own USB charger to ensure that your communication will work even if you have no electricity in your power sockets. To ensure that this charger holds the same quality as our other products we have had it tested accordingly to the CE standard.

The charger can be connected to powerbanks, your laptop and the USB-port in your car.

The USB-charger works with all these Airbus Tetra terminals: TH1n, THR9, THR9i, THR880i and TH9.

Our USB-charger is a certified accessory by AIRBUS and is available in their accessory catalogue.

Product number: ACC1901

If you are interested, please contact us.

Tony Clark
Phone: +46 (0)19 - 500 1001
E-mail: tony.clark@tcconnect.se

Official AIRBUS® partner